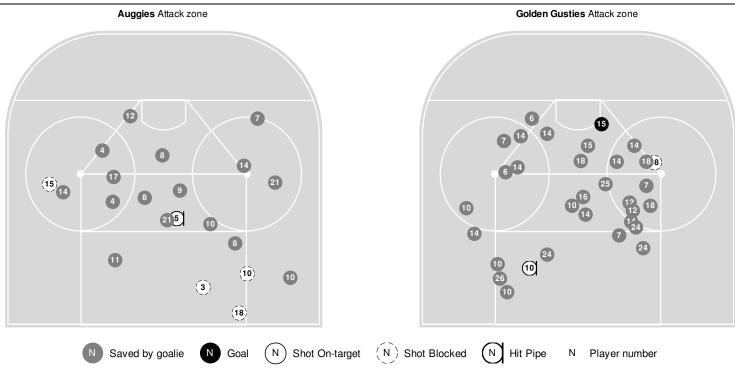

#### Shot chart

#### Shot statistics

#### Shot summary

Auggies

**Golden Gusties** 

### 2022-23 Women's Ice Hockey Shot Chart (Advanced) Report

Game duration: 2:03

Oct 28, 2022, Start time: 07:00 PM, Don Roberts Ice Rink, St. Peter, Minnesota

|                                           | 1 | 2  | 3 | Tot |
|-------------------------------------------|---|----|---|-----|
| Total shots attempted                     | 9 | 8  | 6 | 23  |
| Blocked by defense                        | 1 | 2  | 1 | 4   |
| Shots Off Target                          | 1 | 0  | 1 | 2   |
| Pipes                                     | 0 | 1  | 0 | 1   |
| Total shots on-target                     | 7 | 5  | 4 | 16  |
| Shots saved by goalie<br>Chloe Stockinger | 9 | 11 | 9 | 29  |
| Goals scored:                             |   |    |   | 0   |

|                                      | 1  | 2  | 3  | Tot |
|--------------------------------------|----|----|----|-----|
| Total shots attempted                | 13 | 13 | 13 | 39  |
| Blocked by defense                   | 1  | 0  | 0  | 1   |
| Shots Off Target                     |    | 1  | 3  | 7   |
| Pipes                                | 0  | 0  | 1  | 1   |
| Total shots on-target                | 9  | 12 | 9  | 30  |
| Shots saved by goalie<br>Katie McCoy | 7  | 5  | 4  | 16  |
| Goals scored:                        |    |    |    | 1   |