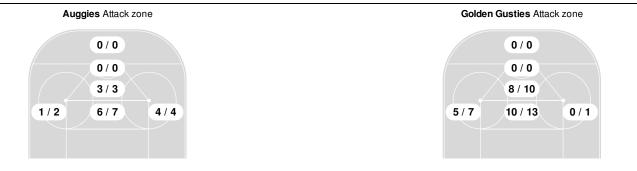

### Faceoff chart

#### Auggies **Golden Gusties** FACEOFFS WON WON FACEOFFS 7 - 7 0 - 1 0 - 1 1 - 10 1st Period 6 0.0% - 100.0% 0.0% - 100.0% 9.1% - 90.9% 10 1st Period 50.0% - 50.0% 2nd Period 5 19 2nd Period 2 - 4 3rd Period 8 15 3rd Period 33.3% - 66.7% 31 At even strength At even strength 12 4 - 9 2 - 9 Power play 0 1 - 0 2 - 3 8 Power play 30.8% - 69.2% 100.0% - 0.0% 40.0% - 60.0% 18.2% - 81.8% Short handed 7 5 Short handed