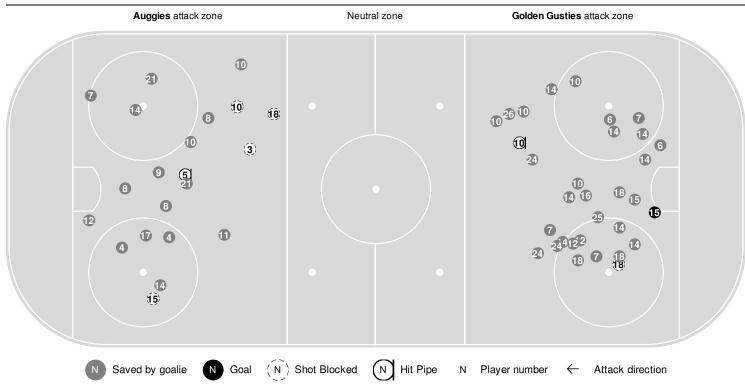

#### Shot chart

#### Shot summary

| Auggies                                   |   |    |   |     |
|-------------------------------------------|---|----|---|-----|
|                                           | 1 | 2  | 3 | Tot |
| Total shots attempted                     | 9 | 8  | 6 | 23  |
| Blocked by defense                        | 1 | 2  | 1 | 4   |
| Shots Off Target                          | 1 | 0  | 1 | 2   |
| Pipes                                     | 0 | 1  | 0 | 1   |
| Total shots on-target                     | 7 | 5  | 4 | 16  |
| Shots saved by goalie<br>Chloe Stockinger | 9 | 11 | 9 | 29  |
| Goals scored:                             |   |    |   |     |

|                                      |    |       | Golde   | en Gusties |
|--------------------------------------|----|-------|---------|------------|
|                                      | 1  | 2     | 3       | Tot        |
| Total shots attempted                | 13 | 13    | 13      | 39         |
| Blocked by defense                   | 1  | 0     | 0       | 1          |
| Shots Off Target                     | 3  | 1     | 3       | 7          |
| Pipes                                | 0  | 0     | 1       | 1          |
| Total shots on-target                | 9  | 12    | 9       | 30         |
| Shots saved by goalie<br>Katie McCoy | 7  | 5     | 4       | 16         |
|                                      |    | Goals | scored: | 1          |